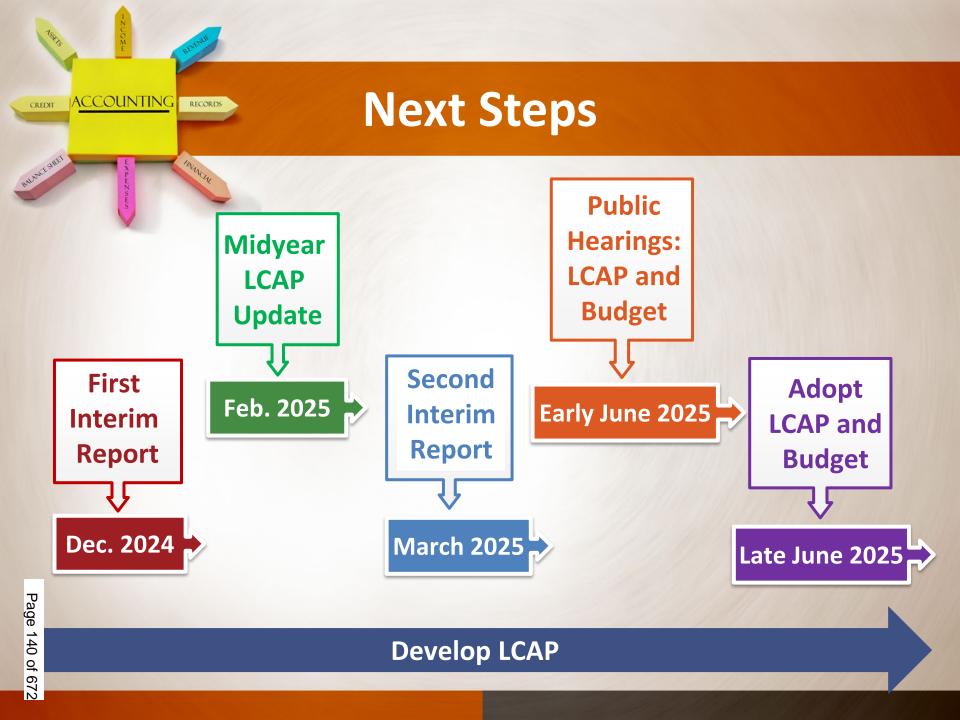

| \$0                   | \$686,537                 | \$0            |
| C pital Outlay (40)            | \$15,698,046                                                                                                     | \$8,604,655           | \$7,801,100               | \$16,501,601   |
| B <sup>ag</sup> ind I & R (51) | \$23,326,983                                                                                                     | \$18,064,196          | \$16,014,486              | \$25,376,693   |
| Solo Insurance (67)            | \$17,903,626                                                                                                     | \$49,787,539          | \$49,787,889              | \$17,903,276   |





- Attendance Rate Still Low (but increasing)
- Costs for Step and Column, CalPERS and CalSTRS Pensions, and Health and Welfare Benefits Continue to Rise
  - Inflationary Cost Pressures for Other Items Such as Supplies, Services and Equipment Remain Persistent

**Expiration of One-time Funding** 





### Placentia-Yorba Linda Unified School District Board of Education Regular Meeting September 10, 2024

## MEDICAL INSURANCE

## Background

Self-Insured Schools of California (SISC) is a Joint Power Authority (JPA) administered by the Kern County Superintendent of Schools to provide medical insurance to benefit eligible employees, retirees, and dependents. The increase for 2024-25 is 5.2% for Anthem and 5.3% for Kaiser.

Approving this agreement will provide continuous medical coverage f