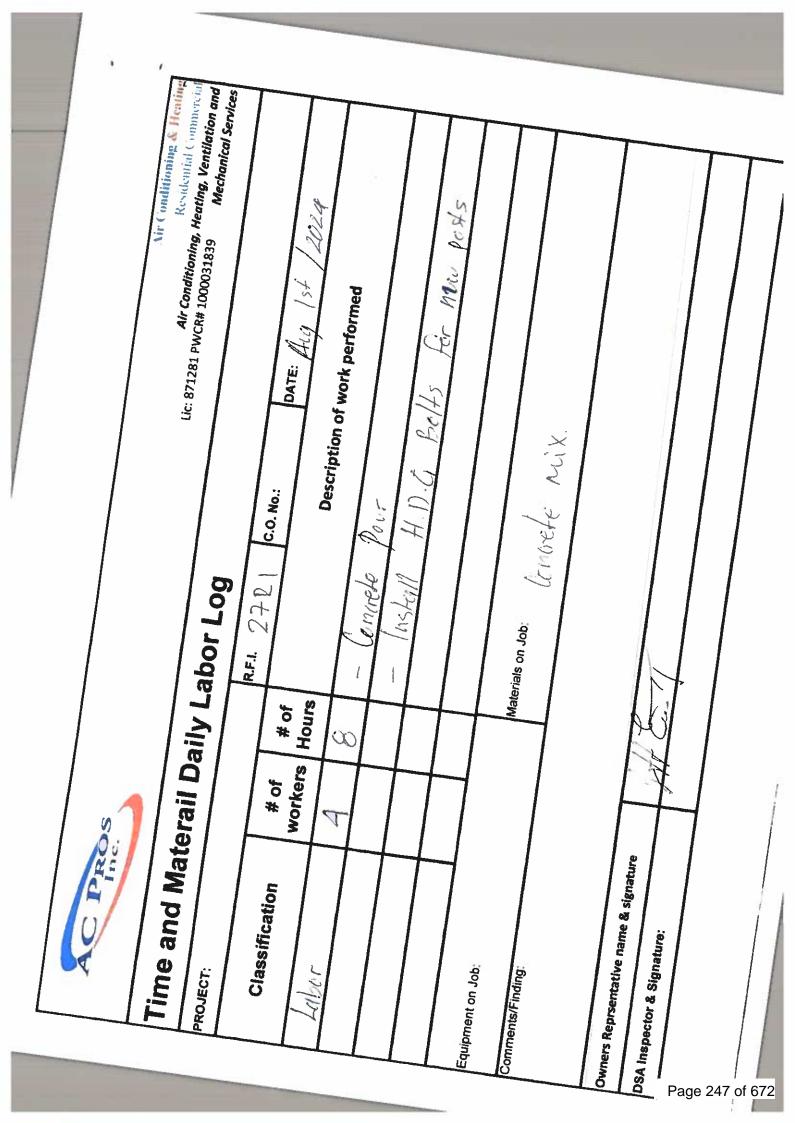

| \$       | Contraction of the second | 1,941.22               |
| Contractor OH & P on Subcontractor (5%) |          |          |            | \$       |                           | 318.50<br>159.25       |
| lond 2%                                 |          |          |            | \$       | S SUSSION                 | 375.24                 |
| Time inpact:                            | <u> </u> |          | _          | 1.000    |                           | 010.24                 |
|                                         | ſ        | Ť.       |            | CE CARA  | 60                        | 5 204 45               |
|                                         |          |          | otal       | 1.140.02 | <b>\$</b> 2               | 5,391.45               |

Spaky

Mac





| Vir Conditioning & Heating<br>Residential Commercial<br>Lic: 871281 PWCR# 1000031839 Heating, Ventilation and<br>V Labor Log Mechanical Services | R.F.1. 27 2.1 CO.: | # of # of Pours Date: 101, 201, 2024<br>Hours Description of work performent | 6 Grading and I la ha |  | Materials on Job;                      |                                                                   |
|--------------------------------------------------------------------------------------------------------------------------------------------------|--------------------|------------------------------------------------------------------------------|-----------------------|--|----------------------------------------|-------------------------------------------------------------------|
| rail Dai